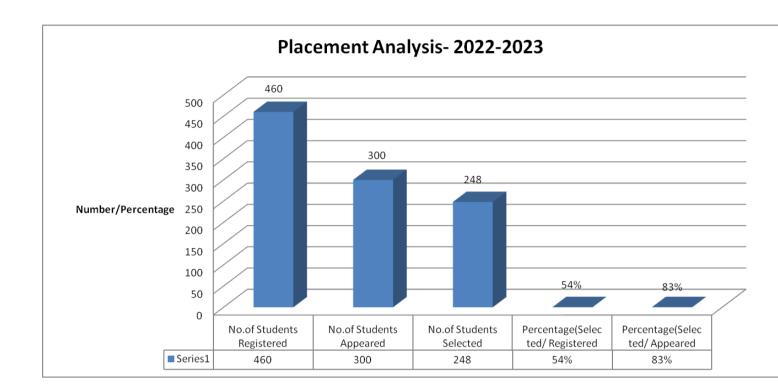

# **Placement Analysis**

In the 2022-23 academic year, 460 UG and some Pg students enrolled in the placement cell. 36 companies from various industries visited our campus. This year, 23 new companies have been added. Overall, around 250 students were placed. Providence India offered 10.5 LPA, which is this year's highest CTC.

While Covid-19 pandemic continues to impact the economy and job market, Placement Cell, St.Ann's College, has continued its streak of growth in Placement Season 2022-2023. The Cell hosted over 40 companies, including industry giants Deloitte USI, Providence India, Dell, Alliantgroup, HDFC, HSBC, ICICI Lambord and others, rolling out **250** offers. The placement opportunities were complemented by lucrative pay packages and 20+ profiles. Placement Cell is thankful to everyone for their contribution.