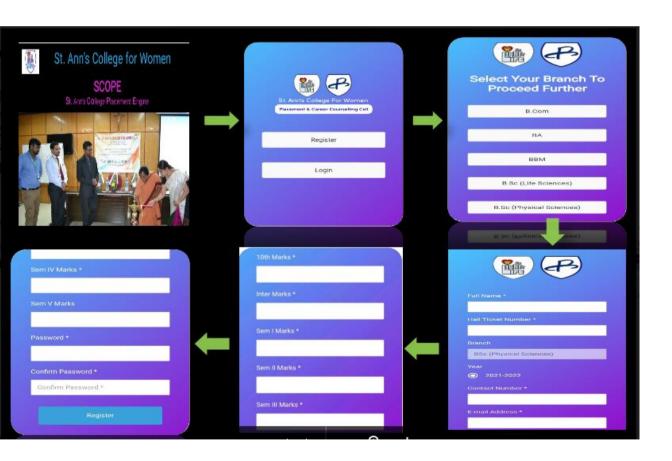

# Placement App

The Placement & Career Counseling cell has been developed and implemented an Android App SCOPE(St.Ann's COllege Placement Engine) for the students for the placement process in the year 2019. (From Registrations till Feedback).

The main purpose of the app is to develop a system that can be used by placement cell of a college and also to design a system that provides functionalities to perform the activities related to placement services. It also allows the committee members and students to view the company's facilities and also helps placement coordinator to select under different platforms.

Through the placement app, the students can register with the placement cell and their account will be approved by the placement coordinator after checking the payment details. Then the students will get their own login credentials, through them they can view the company details/ Placement drive details etc. At the end of the academic year, student can give the feedback on the company and the placement committee through this app only. It's the digital platform to communicate with the students 24/7.