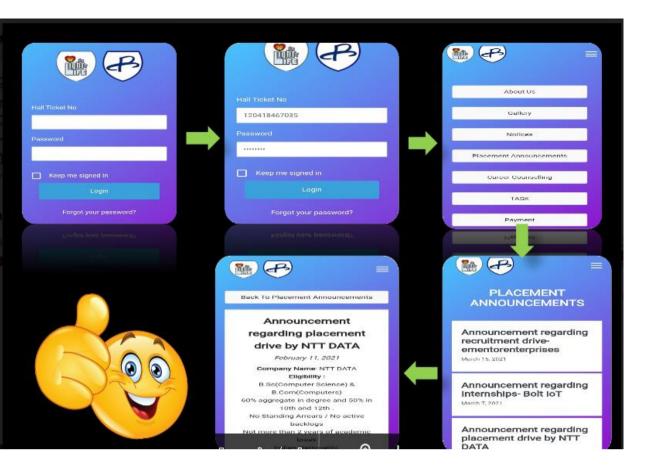

# Placement App

The Placement & Career Counseling cell has been developed and implemented an Android App SCOPE(St.Ann's COllege Placement Engine) for the students for the placement process in the year 2019. (From Registrations till Feedback).

The main purpose of the app is to develop a system that can be used by placement cell of a college and also to design a system that provides functionalities to perform the activities related to placement services. It also allows the committee members and students to view the company's facilities and also helps placement coordinator to select under different platforms.

Through the placement app, the students can register with the placement cell and their account will be approved by the placement coordinator after checking the payment details. Then the students will get their own login credentials, through them they can view the company details/ Placement drive details etc. At the end of the academic year, student can give the feedback on the company and the placement committee through this app only. It's the digital platform to communicate with the students 24/7.