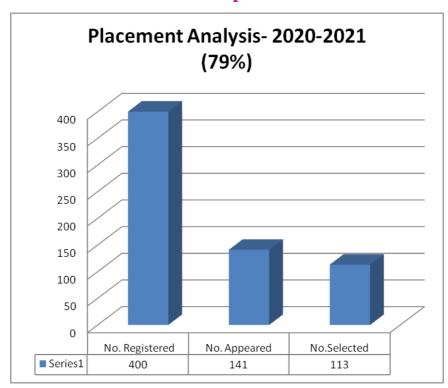

- No of students registered 400
- No. Of students appeared on an average: 125(UG)
- No. Of students appeared on an average:26(PG)
- total: 125+26=151(No.appeared)

(Autonomous), Affiliated to Osmania University Accredited by NAAC with A<sup>+</sup> Grade (3<sup>rd</sup> cycle), CPE by UGC ISO 9001:2015, 14001:2015

Mehdipatnam, Hyderabad.

• No of students placed – 93(UG)(on campus)+9(off campus)= 102

• No of students placed- 21(PG), 1(PG- Through TASK)) - Percentage: 85%

• total: 115( No. selected)- 93+22=115

• 74% of the registered students were placed.(UG)

• Over all: (UG+PG): 79.5%

• With off campus: 93+9=102 (UG)

• With off campus : 22+48=70 (PG)