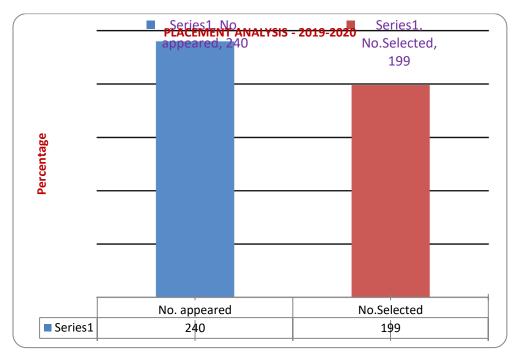

- No of students registered 462
- No. Of students appeared :-240 (UG- 210, PG- 30)
- No of students short listed/placed –199 (UG- 173, PG- 26)
- 83% of the registered students were placed. ( UG- 82%, PG- 87%)