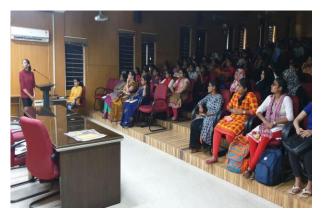

The Placement Cell started functioning with a very clear objective of ensuring a higher placement record and a better reach to the students of the college.

To facilitate this objective, a 'Placement Orientation Programme' was conducted, under which, the Placement Coordinator will give a short presentation on the Placement Cell and its planned activities for the current year, replete with a timeline. This ensured that the students were well informed about the placement activities of the college and their part in it.

### AGENDA FOR THE PLACEMENT MEETING

- Introducing the committee members(chair-person)
- Purpose of meeting (chair person)
- Online Registrations through Placement Android App
- Orientation program for registered students
- Conducting CRT (Campus Recruitment Training) classes
- Pre-placement talks
- Inviting HR heads from MNC companies
- Conducting career counseling sessions
- Expose the students to industrial environments