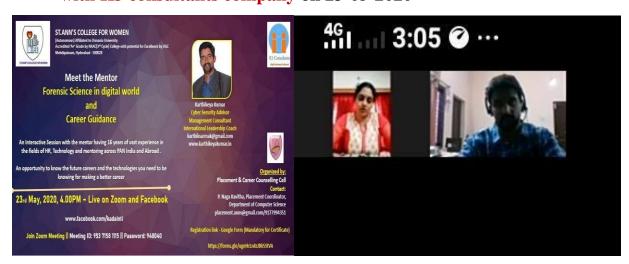

Mehdipatnam, Hyderabad.

2. The Placement & Career Counseling Cell was organized a webinar on "Forensic Science in digital world and Career Guidance in partnership with K3 consultants company on 23-05-2020