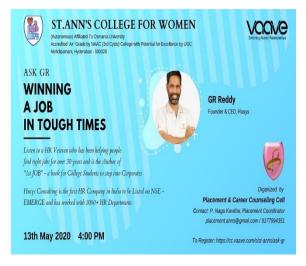

### Webinars- 2019-2020

1. The Placement & Career Counseling Cell was organized a webinar on "Winning a job in tough times" in partnership with "Vaave" company on 13-05-2020

(Autonomous), Affiliated to Osmania University Accredited by NAAC with  $A^+$  Grade (3<sup>rd</sup> cycle), CPE by UGC ISO 9001:2015, 14001:2015