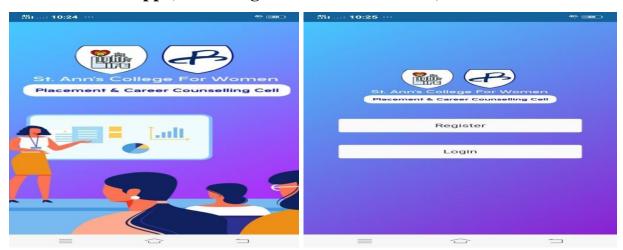

### Highlight:

1. Placement & Career Counseling cell has been developed and implemented an Android App ( From Registrations to Feedback)