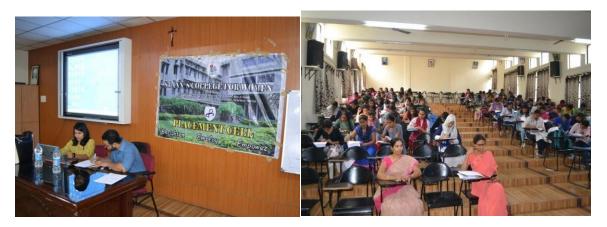

The Placement Cell started functioning with a very clear objective of ensuring a higher placement record and a better reach to the students of the college.

To facilitate this objective, a 'Placement Orientation Programme' was conducted, under which, the Placement Coordinator will give a short presentation on the Placement Cell and its planned activities for the current year, replete with a timeline. This ensured that the students were well informed about the placement activities of the college and their part in it.

Graph

(Autonomous), Affiliated to Osmania University Accredited by NAAC with A<sup>+</sup> Grade (3<sup>rd</sup> cycle), CPE by UGC ISO 9001:2015, 14001:2015

Orientation

(Autonomous), Affiliated to Osmania University Accredited by NAAC with A<sup>+</sup> Grade (3<sup>rd</sup> cycle), CPE by UGC ISO 9001:2015, 14001:2015