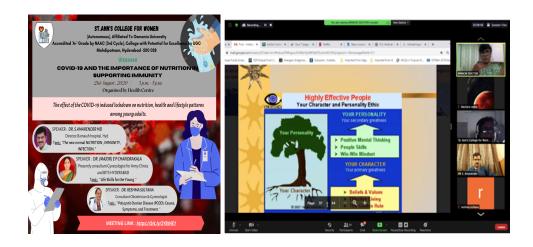

#### **Health Centre Report**

The Health centre organised a webinar on "The effect of the COVID-19 induced lockdown on nutrition, health and lifestyle patterns among young adults." for students and faculty. The objective of the webinar was to help them deal with the nutrition, stress, and anxiety problems they were facing due to the nationwide lockdown to restrict the spread of coronavirus.