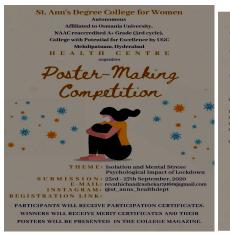

#### **E-Poster Presentation Competition**

**Prize Winning Poster Presentations** 

Website: www.stannscollegehyd.com E-mail: stann\_college@yahoo.co.in

ST. ANN'S COLLEGE FOR WOMEN

Phone: 040-23513020

(Autonomous)