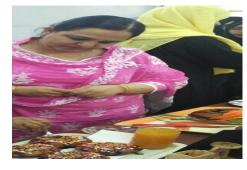

#### DETAILS OF RESOURCE PERSON & COURSE CO ORDINATOR

**RESOURCE PERSON** - Mrs Shahnaaz is a baking tutor with 20 years of experience offering cooking and Baking lessons to students of various colleges viz,St.Ann's college for Women,Mehdipatnam, MS College.She also works as a home tutor offering Baking classes to housewives medical students and interested people of various fields.

The practical classes were taken by Mrs Shahnaaz Saleha, who was the course resource person she holds nearly 20 years of experience in the field of baking. Apart from showing the preparation of various baking recipes, she also demonstrated various techniques involved in baking.