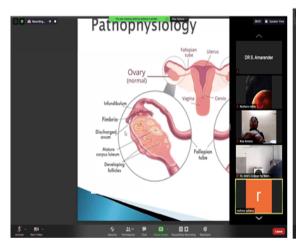

webinar - Gynecology (PCOD) by Dr.Reshma

Website: www.stannscollegehyd.com E-mail: stann\_college@yahoo.co.in

(Autonomous)
Affiliated to Osmania University

Accredited A+ Grade by NAAC (3" Cycle), College with Potential for Excellence by UGC ISO 9001: 2015 ISO 14001: 2015