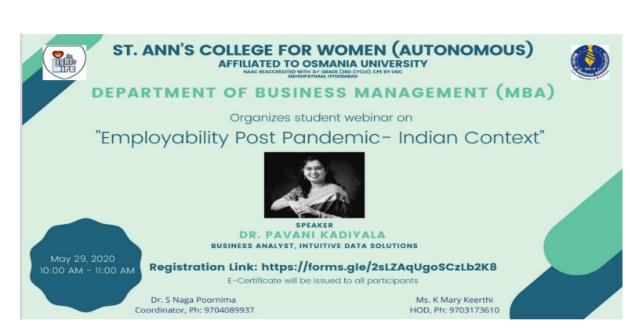

# ST. ANN'S COLLEGE FOR WOMEN

| 6. | 3 Day Workshop On<br>Biofuels,Biofertilisers & Bioprocess<br>Technologies | 6 th - 8 th<br>August, 2020 | 75 | Mr.Sukumar<br>from Triton Biosolutions                             |  |  |
|----|---------------------------------------------------------------------------|-----------------------------|----|--------------------------------------------------------------------|--|--|
|    | SELF EMPLOYMENT                                                           |                             |    |                                                                    |  |  |
| 1. | . Employability Post Pandemic<br>-Indian context                          | 2020                        |    | Dr. Pavani Kadiyala, Buisness Analyst,<br>Intuitive Data Solutions |  |  |