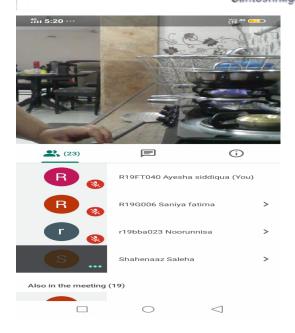

This course was started by the Department of Nutrition for students of III rd & IV semester in the year 2016-17. In the current year 2020-2021, 42 students from various streams have enrolled in this course. Due to the Pandemic of COVID19, the course was taken for one semester. A total of 16 classes were conducted in the IV th semester, out of which 6 theory and 10 practical sessions were held. The classes were held Online using a Google meet on Tuesdays from 3.00pm to 4.30pm

Online Class in progress

Phone: 040-23513020

Website: www.stannscollegehyd.com E-mail: stann\_college@yahoo.co.in

(Autonomous)

Affiliated to Osmania University

Accredited A+ Grade by NAAC (3" Cycle), College with Potential for Excellence by UGC