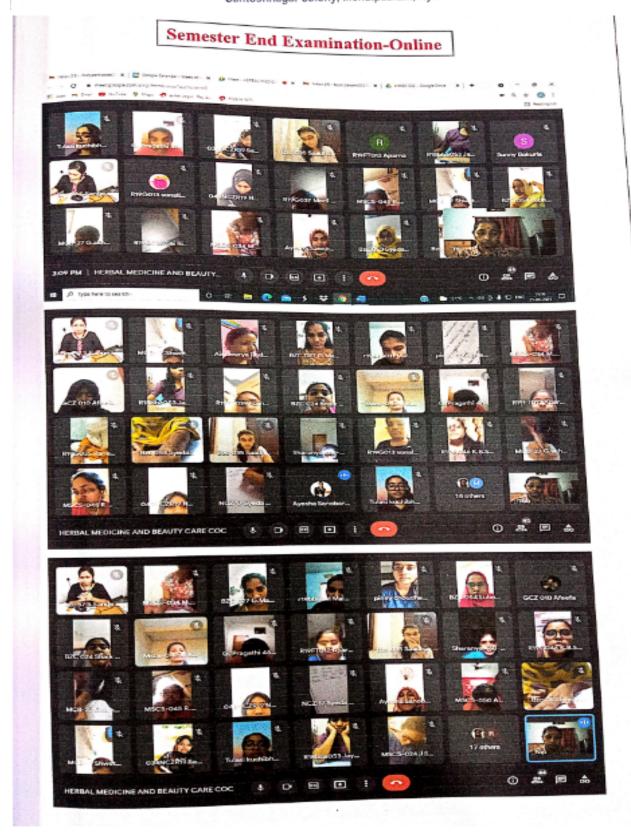

#### 2020-21

| S.NO. | Name of the capability enhancement program                                                                                | Date of implementa tion (DD-MM-Y | of<br>students | Name of the agencies/ experts involved with details if any                                                                                                                                                                |
|-------|---------------------------------------------------------------------------------------------------------------------------|----------------------------------|----------------|---------------------------------------------------------------------------------------------------------------------------------------------------------------------------------------------------------------------------|
|       |                                                                                                                           | YOGA                             |                | ,                                                                                                                                                                                                                         |
| 1.    | AECC - Yoga                                                                                                               | 10.07.2020                       | 174            | Ms. Ishrath, Yoga Instructor, Ph.No: 7780432765                                                                                                                                                                           |
| 2     | Report on International Yoga Day                                                                                          | 21-7-2020                        | 150            | Ms. Ishrath, Yoga Instructor, Ph.No: 7780432765                                                                                                                                                                           |
|       | HE                                                                                                                        | EALTH AND H                      | YGEINE         |                                                                                                                                                                                                                           |
| 1.    | Webinar on " The effect of the COVID-19 induced lockdown on nutrition, health and lifestyle patterns among young adults." | 21.08.2020                       | 120            | Dr s. Amarender MD, Director<br>Ramaiaha Hospitals, Dr.(Major)<br>Chandrakala, Consultant Gyneacologist<br>for Army Hospitals, Dr Reshma<br>Sultana, Consultanat Obestrician &<br>Gyneacologist. Contact<br>No:9866472793 |
| 2.    | Webinar - Gynecology (PCOD)                                                                                               | 10-10-2020                       | 100            | Dr.Reshma,Contact No 9394817830                                                                                                                                                                                           |
| 3.    | E-Poster Presentation Competition<br>on" Isolation and mental stress<br>Psychological impact of Lockdown"                 | 23.09.2020<br>TO<br>27.09.2020   | 200            | Dr. Revathi ,Asst Prof , Dept of English,Coordinator, Health Centre,Ph.No:9494231772                                                                                                                                      |
| 4.    | Workshop –Self Acceptance                                                                                                 | 01/03/2021                       | 100            | Ms. Pavitra, Alumnus                                                                                                                                                                                                      |
| 5.    | A session on Dry eyes                                                                                                     | 09.03.2021                       | 54             | Dr.Ch Sudheer, Opthalmologist, MS<br>Lions Hospitals, Hyderabad                                                                                                                                                           |
|       | E                                                                                                                         | NTREPRENE                        | URSHIP         |                                                                                                                                                                                                                           |
| 1.    | Career Oriented Course-baking technique                                                                                   | 16.02.2021                       | 42             | Mrs.Shenaz, Freelance Baking Expert,<br>Ph No: 9949960974                                                                                                                                                                 |
| 2.    | Career Oriented Course-culinary technique                                                                                 | 16.02.2021                       | 32             | Ms. Varsha, Nurition Consultant,<br>NESTLE India Pvt Ltd Ph.NO:<br>8096828070                                                                                                                                             |
| 3.    | Career Oriented Course-Health and fitness                                                                                 | 16.02.2021                       | 42             | Ms. Charmaine Paul, Director, Inspire<br>Gym Ph.No: 9246212882                                                                                                                                                            |
| 4.    | A Session on Mushroom cultivation                                                                                         | 09.06.2021                       | 72             | Dr. K. Prasoona, S Mushroom<br>Agritech, kukatpally, Ph.No:<br>9391365376                                                                                                                                                 |
| 5.    | Career Oriented Course - Herbal medicine & beauty care                                                                    | 16.02.2021                       | 37             | Mrs. P. Annie Rajita, Beautician,<br>SETWIN Ph. No:9885773850                                                                                                                                                             |