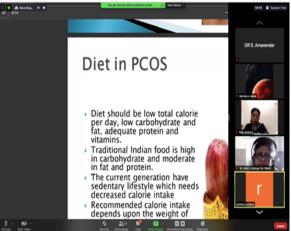

webinar - Gynecology (PCOD) by Dr.Reshma

Website: www.stannscollegehyd.com E-mail: stann\_college@yahoo.co.in

(Autonomous)
Affiliated to Osmania University

Accredited A+ Grade by NAAC (3" Cycle), College with Potential for Excellence by UGC ISO 9001: 2015 ISO 14001: 2015