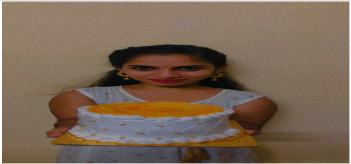

## 1. CAREER ORIENTED COURSE – BAKING TECHNIQUES

This course is offered by Department of Nutrition, St. Ann's College for Women and has been developed to provide Second year Undergraduate students of different streams with knowledge and skills necessary to produce quality baked goods. This is a course designed to teach basic baking skills.

COC Baking techniques is a two semester course for IIyr students which is designed to enable the students learn the basic techniques and science involved in baking and also about the various bakery products preparations.

This course was started by the Department of Nutrition for students of III rd & IV semester in the year 2016-17. In the current year 2020-2021, 42 students from various streams have enrolled in this course. Due to the Pandemic of COVID19, the course was taken for one semester. A total of 16 classes were conducted in the IV th semester, out of which 6 theory and 10 practical sessions were held. The classes were held Online using a Google meet on Tuesdays from 3.00pm to 4.30pm