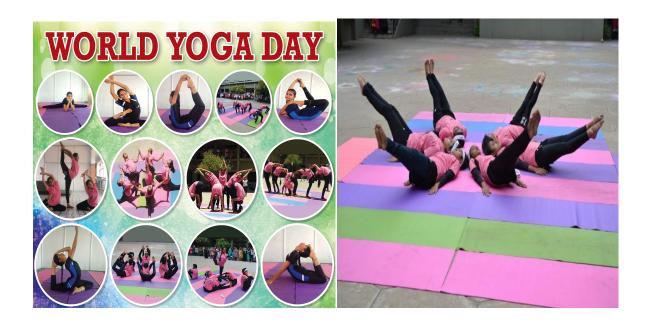

#### **Report on International Yoga Day**

International Yoga Day is celebrated annually on June 21. It is a day dedicated to raising awareness about the numerous benefits of practicing yoga and promoting its holistic approach to health and well-being. **Yoga** is an ancient practice that originated in India and has gained worldwide popularity for its physical, mental and spiritual benefits,

#### **OBJECTIVES**

The main objective behind this observation is to make this ancient practice popular among the present generation of people who are unaware of its benefits. Adopting this practice is believed to provide significant relief from physical ailments and mental tension

- International Yoga Day aims to develop the habit of meditation among youngsters so that
  they can enjoy more peace of mind and self-awareness, which is essential for a stress-free
  existence.
- Yoga helps to keep the internal organs in the body to function properly by increasing the
  oxygen and blood flow. Proper oxygen and blood supply to all the vital organs helps to
  diminish the occurrence of major diseases related to the heart, lungs, kidneys and other
  vital organs.
- World Yoga Day aims to educate people about the various means of overcoming stress naturally without resorting to any artificial medicine.
- Yoga practitioners believe that when a person connects with Mother Nature with both his mind and soul, he achieves a greater level of consciousness which helps him to be at peace with his surroundings. This level of consciousness would invariably lead to world peace as more and more people starts practicing Yoga.
- Practicing yoga would lead to stronger bonds between people from different background, irrespective of caste, religion or language barriers. It would help to promote the feeling of communal harmony and create a conjugal atmosphere for global peace.
- International Yoga Day aims to make the practice of yoga popular among people in different parts of the world, so that people are able to have a correct opinion about this form of well-being, which is not only easy to practice but is also extremely effective on a long term basis.

#### **Importance of International Yoga Day**

Phone: 040-23513020

Website: www.stannscollegehyd.com E-mail: stann\_college@yahoo.co.in

(Autonomous)

Affiliated to Osmania University

Accredited A+ Grade by NAAC (3" Cycle), College with Potential for Excellence by UGC

ISO 9001: 2015 ISO 14001: 2015

Santoshnagar colony, Mehdipatnam, Hyderabad - 500 028.

Yoga Day is important to make people aware of the benefits of Yoga. Yoga has medical benefits and it helps in curing many diseases like diabetes, blood pressure, alleviating physical injuries, and chronic pain. It helps us to live a healthy lifestyle. Apart from that, it helps a person to get mental peace, get relief from everyday stress, and help spread the message of love, peace, and oneness amongst the people of the world. our path of self-development.

# ST.ANNS COLLEGE DEPARTMENT OF PHYSICAL EDUCATION ORGANIZED CELEBRATED WORLD YOGA DAY IN QUADRA ANGLE

**Benefits of Yoga:** Yoga is very necessary and beneficial for all human beings if it is practised by all on a daily basis in the early morning. The benefits of Yoga include:-

- 1. Increased muscle strength and tone.
- 2. Increased flexibility.
- 3. Improved respiration, energy, and vitality.
- 4. Maintaining a balanced metabolism in the human being.

E-mail: stann\_college@yahoo.co.in

- 5. Help in reducing weight and also help to maintain Cardio and circulatory health.
- 6. Improved athletic performance.
- 7. To help people get relief from everyday stress.
- 8. To help people get over or fight various medical issues by practicing regular yoga.
- 9. To help people know the benefit of yoga in sustaining a higher level of physical, mental and spiritual health.