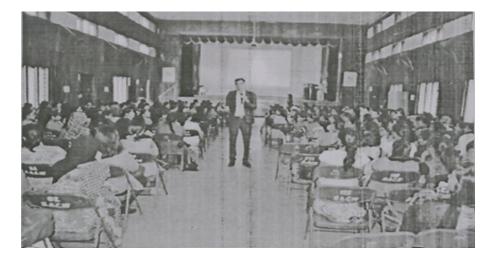

### **Report on Guest Lecture on Life skills (Leadership and Entrepreneurial Skills)**

Name of the Department: English

Title of the event: Guest Lecture on Life Skills (Leadership and Entrepreneurial Skills)

Date: 16<sup>th</sup> August 2018

Venue: St. Joseph's Auditorium

Target Group: BA, B. Com, BBM & B.Sc. III Year Students

**Objective:** Primary objective of this session is to build self-confidence, encourage critical thinking, foster independence and help students to communicate more effectively.

**Summary:** The guest lecture focused on Life Skills (Leadership and Entrepreneurial skills). Guest speaker were Mr. B. Nagesh and Mr. Hanu B Krishna. The development of life skills helps students to find new ways of thinking and problem solving, analyse options, make decisions and understand why they make certain choices outside the classroom, build confidence both in spoken skills and for group collaboration and cooperation. Their main focus was on communication, delegation, team work and decision making which play a very important role in enhancing leadership skills. The speakers have enlightened the students through a very informative session on life skills.

### **Outcome:**

- 1. Students got a clear insight into life skills which focuses on leadership and entrepreneurial skills.
- 2. They got aware what is importance of life skills such as communication, team work, decision making has in one's life.

Interactive Session on "Leadership and Entrepreneurial Skills"