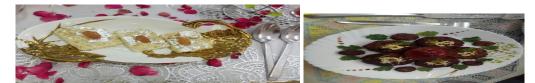

### VEGETABLE CARVING

#### 2018-19

In order to nurture the culinary skills in the students, Department of Botany conducted demonstration classes on Vegetable Carving on 4<sup>th</sup> & 18<sup>th</sup> August 2018. The Resource Person was Mr. Ramakrishna Raju from Agri Horticulture Society who is popularly known as chef raju garu. Around 33 students have enrolled for the demonstration class. Information on the selection of vegetables and fruits was given. Vegetables like carrots, beetroots, radish, gourds, spring onions and watermelon were used. He showed in detail how to carve & how to handle the instruments for cutting and chopping vegetables & fruits. The students enjoyed the classes and developed the confidence of handling instruments.