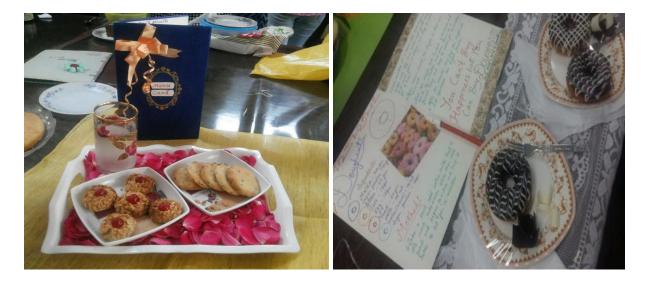

## Department Of Botany U.G.C Add On Course Herbal Medicine And Beauty Care Report 2018-19

- Number of Students enrolled: 35
- 2. List of students with combination and year of study : List enclosed

Photographs of field trips/outside project/: Enclosed venue/in house classes

- 3. No. of project carried out by the students: one for each
- Brief report of the activities and resource person

Collaboration: SETWIN

**Resource person : Annie Rajitha** 

External Examiner: Vanaja.P (Theory & Practical) SETWIN, Punari, Haveli, Hyderabad

## **Report of Activities**

Herbal Medicine and Beauty Care course for the year 2018-19 started on 10.07.2018 with an orientation program.

The orientation program included-

The Course Content for the year 2018-19

Introduction of Course resource person- Mrs. Annie Rajith

Introduction of the collaborating organization-SETWIN

Number of Classes per week: 3 days (ie. Wednesday, Thursday, Friday)