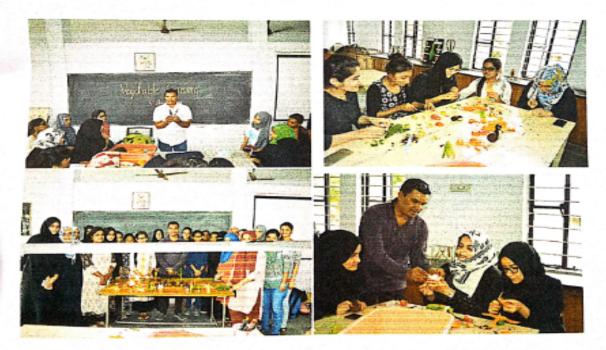

### VEGETABLE CARVING

#### 2018-19

In order to nurture the culinary skills in the students, Department of Botany conducted demonstration classes on Vegetable Carving on 4<sup>th</sup> & 18<sup>th</sup> August 2018. The Resource Person was Mr. Ramakrishna Raju from Agri Horticulture Society who is popularly known as chef raju garu. Around 33 students have enrolled for the demonstration class. Information on the selection of vegetables and fruits was given. Vegetables like carrots, beetroots, radish, gourds, spring onions and watermelon were used. He showed in detail how to carve & how to handle the instruments for cutting and chopping vegetables & fruits. The students enjoyed the classes and developed the confidence of handling instruments.