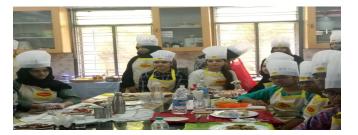

### VEGETABLE CARVING

#### 2018-19

In order to nurture the culinary skills in the students, Department of Botany conducted demonstration classes on Vegetable Carving on 4<sup>th</sup> & 18<sup>th</sup> August 2018. The Resource Person was Mr. Ramakrishna Raju from Agri Horticulture Society who is popularly known as chef raju garu. Around 33 students have enrolled for the demonstration class. Information on the selection of vegetables and fruits was given. Vegetables like carrots, beetroots, radish, gourds, spring onions and watermelon were used. He showed in detail how to carve & how to handle the instruments for cutting and chopping vegetables & fruits. The students enjoyed the classes and developed the confidence of handling instruments.