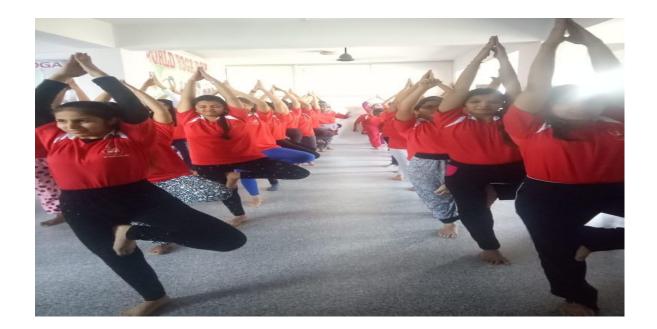

### ABILITY ENHANCEMENT COURSE (AECC)-YOGA

### **OBJECTIVES OF THE YOGA COURSE:**

- 1) To improve physical fitness and stamina.
- 2) To give specialized coaching in respective sports discipline according to students choice.
- 3) To identify talented students and give them training to excel in State, National and International level tournaments.

### **COURSE CO-ORDINATOR:**

Y. Ramya sri , Head Department Physical Education

### **COACHES:**

1.

<u>1. Ms. Ishrath,</u>– Yoga Instructor

### **OUTCOME OF THE COURSE:**

- Students actively engage in class activities and devise appropriate training programs for the sport activities. Students also assess fitness levels and devise appropriate fitness plans.
- Physical Education improves physical fitness and stamina.
- Specialized coaching in respective sports discipline according to students choice.
- Identified talented students and gave them training to excel in State, National and International level tournaments.