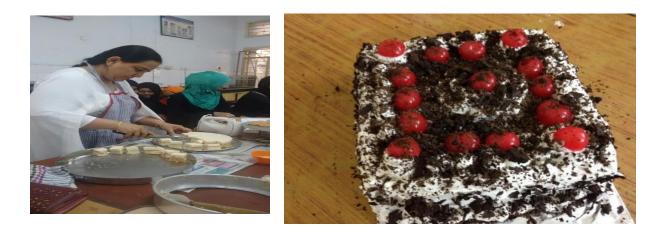

## Department Of Botany U.G.C Add On Course Herbal Medicine And Beauty Care Report 2018-19

- Number of Students enrolled: 35
- 2. List of students with combination and year of study : List enclosed

Photographs of field trips/outside project/: Enclosed venue/in house classes

- 3. No. of project carried out by the students: one for each
- Brief report of the activities and resource person

Collaboration: SETWIN

**Resource person : Annie Rajitha** 

External Examiner: Vanaja.P (Theory & Practical) SETWIN, Punari, Haveli, Hyderabad

## **Report of Activities**

Herbal Medicine and Beauty Care course for the year 2018-19 started on 10.07.2018 with an orientation program.

The orientation program included-

The Course Content for the year 2018-19

Introduction of Course resource person- Mrs. Annie Rajith

Introduction of the collaborating organization-SETWIN

Number of Classes per week: 3 days (ie. Wednesday, Thursday, Friday)