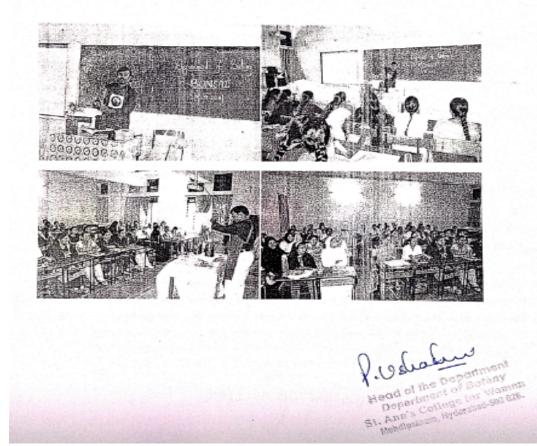

#### BONSAI REPORT 2018-19

The Department of Botany organized a demonstration class on Bonsai on 15 Dec 2018 for the second and final year students to create interest in the students to learn the technique of bonsai. Mr. Govind Raj a specialist in Bonsai training was the resource person. He explained the different types and styles of bonsai, plants that can be easily grown as bonsai. He also explained about the nutritional requirements of the plants and how to supply water and nutrition to the bonsai plants. Other procedures like training, pruning, wiring, cutting, repotting were well explained. The students were happy to be a part of this learning process and were eager to know more.