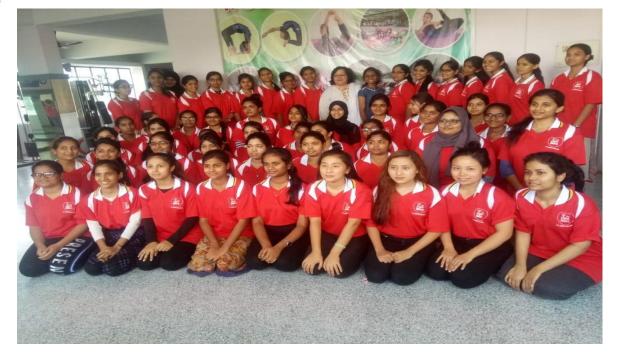

### ABILITY ENHANCEMENT COURSE (AECC)-YOGA

### **OBJECTIVES OF THE YOGA COURSE:**

- 1) To improve physical fitness and stamina.
- 2) To give specialized coaching in respective sports discipline according to students choice.
- 3) To identify talented students and give them training to excel in State, National and International level tournaments.

### **COURSE CO-ORDINATOR:**

Y. Ramya sri , Head Department Physical Education

### **COACHES:**

1.

<u>1. Ms. Ishrath,</u>– Yoga Instructor

### **OUTCOME OF THE COURSE:**

- Students actively engage in class activities and devise appropriate training programs for the sport activities. Students also assess fitness levels and devise appropriate fitness plans.
- Physical Education improves physical fitness and stamina.
- Specialized coaching in respective sports discipline according to students choice.
- Identified talented students and gave them training to excel in State, National and International level tournaments.